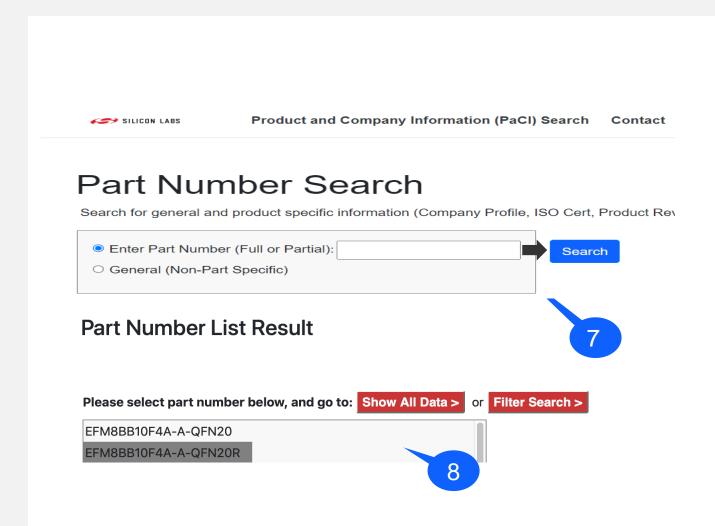

# **Searching Data**

- 7. Enter Part number and click red arrow
- 8. Pick a Part Number and click "Show All Data"

HINT: Use browser search feature i.e. "Ctrl+F" (commnd+F, if you are using a Mac device) to search for a keyword for quick access. Example: 'ROHS' yields the certificate of conformance

## **Search Results**