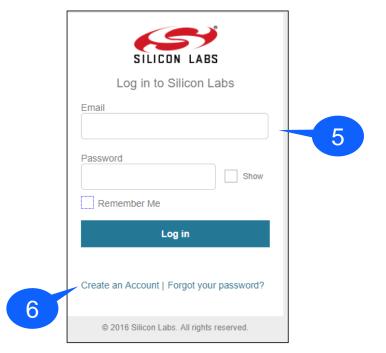

# Logging in

- 4. Click on "Corporate, Product and Environmental Data Search". You will be redirected to a sign in page
- 5. If you already have an account on silabs.com, please sign in
- 6. If you do not, sign up by clicking "Create an Account"